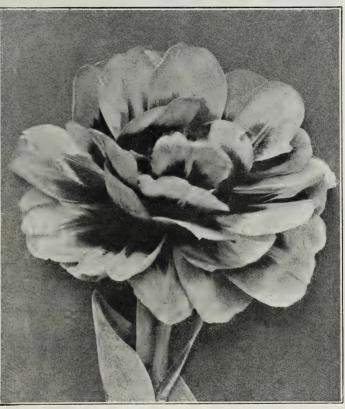

# DOUBLE HYACINTHS

Menelik. Very dark blue, almost

black, compact spike..... 30 2 50

Our double hyacinths are of high grade, and can be depended upon to produce double flowers in a proportion unequaled in inferior grades; however, it is well known that there is always in the double varieties a tendency to produce single flowers. The double varieties marked (\*) are desirable for forcing.

| DOUBLE WHITE                                                                                                                    |    |      |
|---------------------------------------------------------------------------------------------------------------------------------|----|------|
| Isabella. Blush white, strong bulb, large double bells\$0                                                                       | 30 |      |
| DOUBLE BLUE                                                                                                                     |    |      |
| *General Koehler. Bright blue, one of the best of the double blues for forcing                                                  | 30 | 2 50 |
| DOUBLE YELLOW                                                                                                                   |    |      |
| Jaune Supreme. Deep yellow, tinted salmon, good spike                                                                           | 30 | 2 50 |
| DOUBLE PINK                                                                                                                     |    |      |
| Chestnut Flower. Rosy pink<br>like the bloom of the horse-<br>chestnut. Bells very large and<br>double, good forcer and bedder. | 30 | 2 50 |
| DOUBLE ROSE                                                                                                                     |    |      |
| *Noble par Merite. Large very double deep rose bells; small bulb; a good early forcer; one of the best of its class             | 30 | 2 50 |